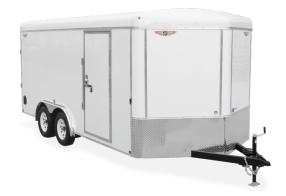

# Trailer Sponsorship Opportunities

Our foundation has purchased an enclosed trailer to assist in moving merchandise and to transport auction items & supplies to our events. We have several sponsorship opportunities available. All sponsorships received will go towards the trailer purchase, wrap and upgraded locks.

### LEVEL ONE SPONSORSHIP

\$250

- Includes your name or logo on our trailer, in a 4.5"x15" box.
- Includes your name or logo posted on our website and on social media.

#### LEVEL TWO SPONSORSHIP

\$500

- Includes your name or logo on our trailer, in a 9" x 30" box.
- Includes your name or logo posted on our website and on social media.

## LEVEL THREE SPONSORSHIP

\$1,000

- Includes your name or logo on our trailer, in a 13.5" x 45" box, in your choice of location.
- Includes your name or logo posted on our website and on social media.